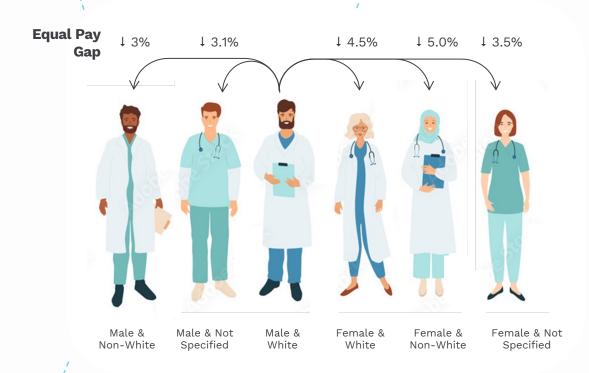

## **ANALYSIS STRUCTURE**

Regression analysis structure & methodology, including independent variable (gender & ethnicity), dependent variable (total cash compensation) and each compensable factor

Explanation, meaning, and performance for each compensable factor, including wage gap, pay variation explanation and detection of disparity pattern